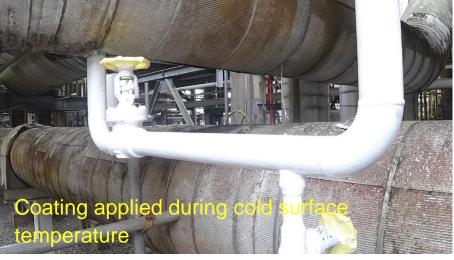

# APPLIED OVER ST2 SUBSTRATE PREPARED SURFACE ON COLD SURFACE TEMPERATURE (13 - 25 Degree C) – WET AND SWEATY LINES