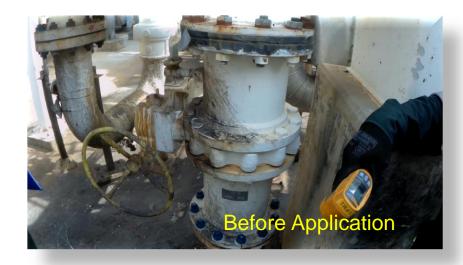

# APPLIED OVER ST2 SUBSTRATE PREPARED SURFACE ON NORMAL SURFACE TEMPERATURE (< 50 Degree C)

#### Touch dry - 60 minute

**Case Studies** 