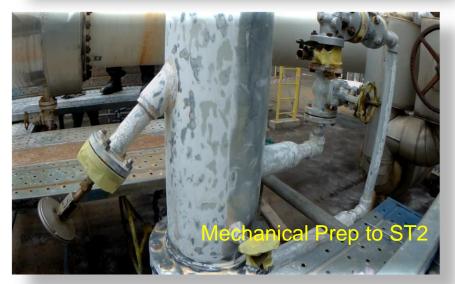

# APPLIED OVER ST2 SUBSTRATE PREPARED SURFACE ON HOT SURFACE TEMPERATURE (60 - 70 Degree C)

#### Touch dry – 25 minutes

Case Studies