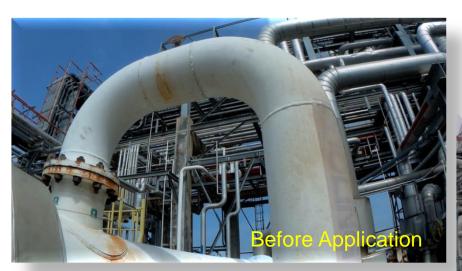

Innovative Asset Protection & Maintenance Technologies

# **Humidur Single Coating System Application at Petronas PCOGD**

JURUNATURE Sdn Bhd November 12-13, 2019





#### APPLIED OVER ST2 SUBSTRATE PREPARED SURFACE ON NORMAL SURFACE TEMPERATURE (< 50 Degree C)





#### Touch dry - 60 minute



**Case Studies** 





# APPLIED OVER ST2 SUBSTRATE PREPARED SURFACE ON NORMAL SURFACE TEMPERATURE (< 50 Degree C)





#### Touch dry - 60 minute



**Case Studies** 





# APPLIED OVER ST2 SUBSTRATE PREPARED SURFACE ON HOT SURFACE TEMPERATURE (60 - 70 Degree C)





#### Touch dry – 25 minutes



Case Studies





# APPLIED OVER ST2 SUBSTRATE PREPARED SURFACE ON HOT SURFACE TEMPERATURE (60 - 70 Degree C)





#### Touch dry - 25 minutes







# APPLIED OVER ST2 SUBSTRATE PREPARED SURFACE ON HOT SURFACE TEMPERATURE (60 - 70 Degree C)





#### **Touch dry – 25 minutes**







#### APPLIED OVER ST2 SUBSTRATE PREPARED SURFACE ON **HOT SURFACE TEMPERATURE (60 - 70 Degree C)**





#### **Touch dry – 25 minutes**



Studies Case

# **Case Studies**

#### **Pipe lines with ST2 Preparation**





# APPLIED OVER ST2 SUBSTRATE PREPARED SURFACE ON COLD SURFACE TEMPERATURE (13 - 25 Degree C) – WET AND SWEATY LINES







### Pipe lines with ST2 Preparation - VIDEO HUMIDUR





APPLIED OVER ST2 SUBSTRATE PREPARED SURFACE ON VIDEO on APPLICATION: COLD SURFAC