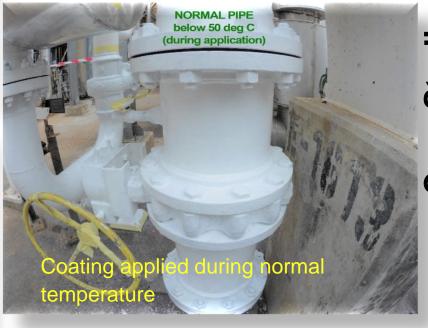

# APPLIED OVER ST2 SUBSTRATE PREPARED SURFACE ON NORMAL SURFACE TEMPERATURE (< 50 Degree C)

#### Touch dry - 60 minute

**Case Studies** 