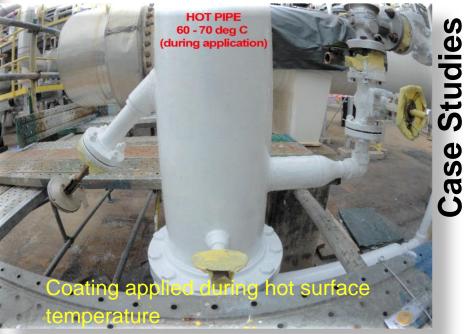

# APPLIED OVER ST2 SUBSTRATE PREPARED SURFACE ON HOT SURFACE TEMPERATURE (60 - 70 Degree C)

#### Touch dry - 25 minutes