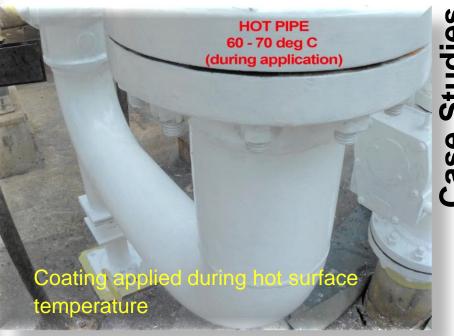

# APPLIED OVER ST2 SUBSTRATE PREPARED SURFACE ON HOT SURFACE TEMPERATURE (60 - 70 Degree C)

#### Touch dry – 25 minutes

Case Studies