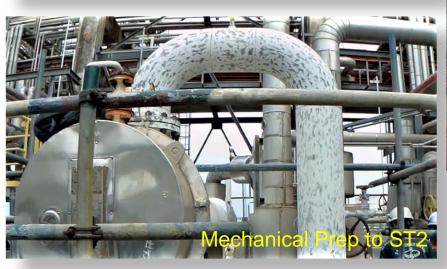

Innovative Asset Protection & Maintenance Technologies

# **Humidur Single Coating System Application at Petronas PCOGD**

JURUNATURE Sdn Bhd November 12-13, 2019





#### APPLIED OVER ST2 SUBSTRATE PREPARED SURFACE ON NORMAL SURFACE TEMPERATURE (< 50 Degree C)





#### Touch dry - 60 minute



**Case Studies** 





# APPLIED OVER ST2 SUBSTRATE PREPARED SURFACE ON NORMAL SURFACE TEMPERATURE (< 50 Degree C)





#### Touch dry - 60 minute



**Case Studies** 





# APPLIED OVER ST2 SUBSTRATE PREPARED SURFACE ON HOT SURFACE TEMPERATURE (60 - 70 Degree C)





#### Touch dry – 25 minutes



Case Studies





# APPLIED OVER ST2 SUBSTRATE PREPARED SURFACE ON HOT SURFACE TEMPERATURE (60 - 70 Degree C)





#### Touch dry - 25 minutes







# APPLIED OVER ST2 SUBSTRATE PREPARED SURFACE ON HOT SURFACE TEMPERATURE (60 - 70 Degree C)





#### **Touch dry – 25 minutes**







#### APPLIED OVER ST2 SUBSTRATE PREPARED SURFACE ON **HOT SURFACE TEMPERATURE (60 - 70 Degree C)**





#### **Touch dry – 25 minutes**



Studies Case

# **Case Studies**

#### **Pipe lines with ST2 Preparation**





# APPLIED OVER ST2 SUBSTRATE PREPARED SURFACE ON COLD SURFACE TEMPERATURE (13 - 25 Degree C) – WET AND SWEATY LINES







### Pipe lines with ST2 Preparation - VIDEO HUMIDUR





APPLIED OVER ST2 SUBSTRATE PREPARED SURFACE ON VIDEO on APPLICATION: COLD SURFACE