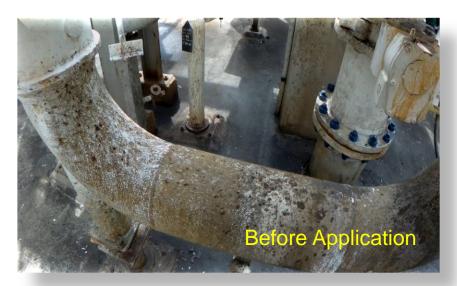

#### APPLIED OVER ST2 SUBSTRATE PREPARED SURFACE ON NORMAL SURFACE TEMPERATURE (< 50 Degree C)

#### Touch dry - 60 minute

**Case Studies** 