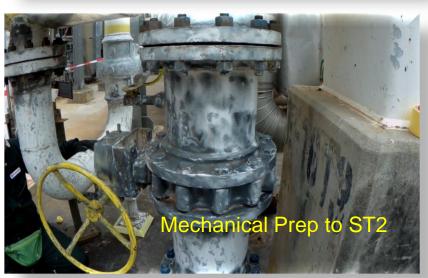

#### APPLIED OVER ST2 SUBSTRATE PREPARED SURFACE ON NORMAL SURFACE TEMPERATURE (< 50 Degree C)

#### Touch dry - 60 minute

**Case Studies** 