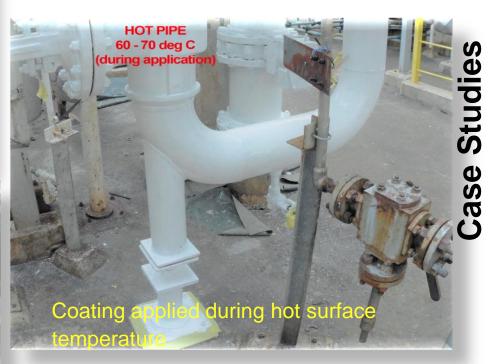

# APPLIED OVER ST2 SUBSTRATE PREPARED SURFACE ON HOT SURFACE TEMPERATURE (60 - 70 Degree C)

#### Touch dry – 25 minutes

Case Studies