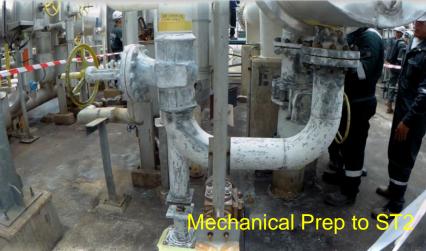

# APPLIED OVER ST2 SUBSTRATE PREPARED SURFACE ON NORMAL SURFACE TEMPERATURE (< 50 Degree C)

#### Touch dry - 60 minute

**Case Studies** 