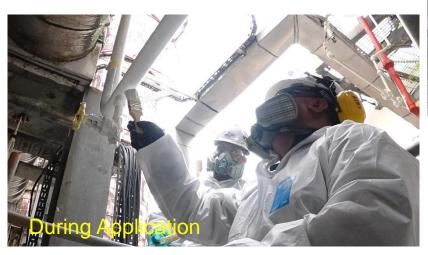

# APPLIED OVER ST2 SUBSTRATE PREPARED SURFACE ON HOT SURFACE TEMPERATURE (60 - 70 Degree C)

#### **Touch dry – 25 minutes**