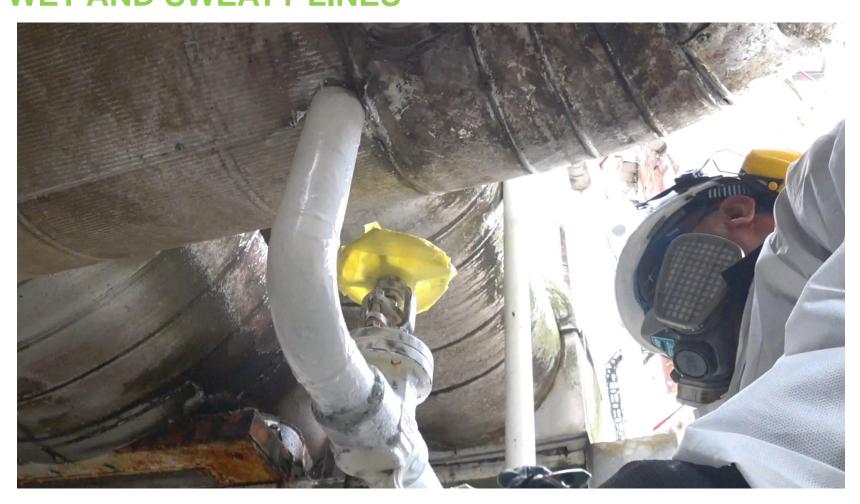

# APPLIED OVER ST2 SUBSTRATE PREPARED SURFACE ON COLD SURFACE TEMPERATURE (13 - 25 Degree C) – WET AND SWEATY LINES