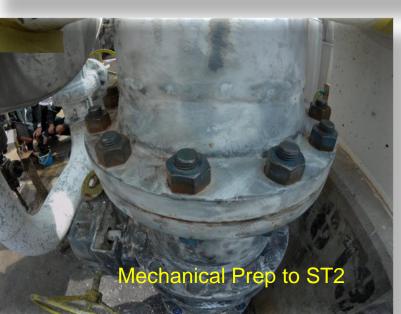

#### APPLIED OVER ST2 SUBSTRATE PREPARED SURFACE ON NORMAL SURFACE TEMPERATURE (< 50 Degree C)

#### Touch dry - 60 minute

**Case Studies** 