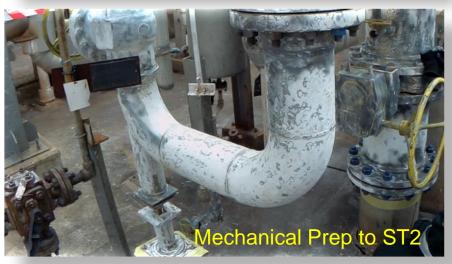

#### APPLIED OVER ST2 SUBSTRATE PREPARED SURFACE ON NORMAL SURFACE TEMPERATURE (< 50 Degree C)

#### Touch dry - 60 minute

**Case Studies** 