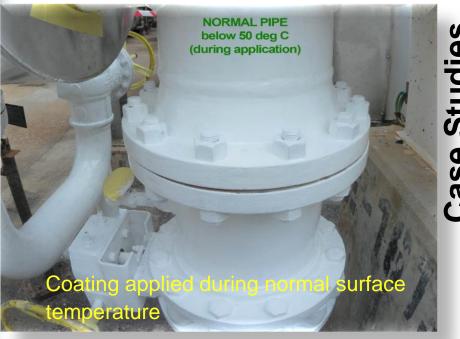

#### APPLIED OVER ST2 SUBSTRATE PREPARED SURFACE ON NORMAL SURFACE TEMPERATURE (< 50 Degree C)

#### Touch dry - 60 minute

**Case Studies** 