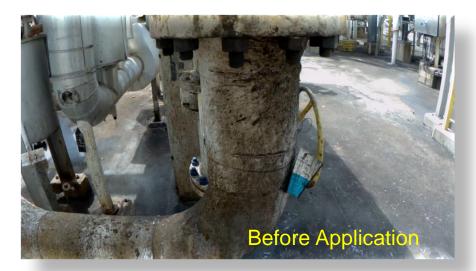

# APPLIED OVER ST2 SUBSTRATE PREPARED SURFACE ON HOT SURFACE TEMPERATURE (60 - 70 Degree C)

#### Touch dry - 25 minutes