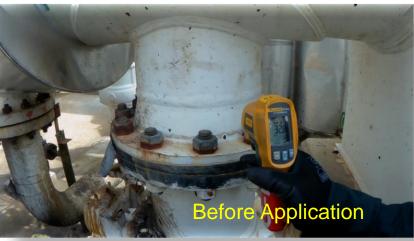

#### APPLIED OVER ST2 SUBSTRATE PREPARED SURFACE ON NORMAL SURFACE TEMPERATURE (< 50 Degree C)

#### Touch dry - 60 minute

**Case Studies** 