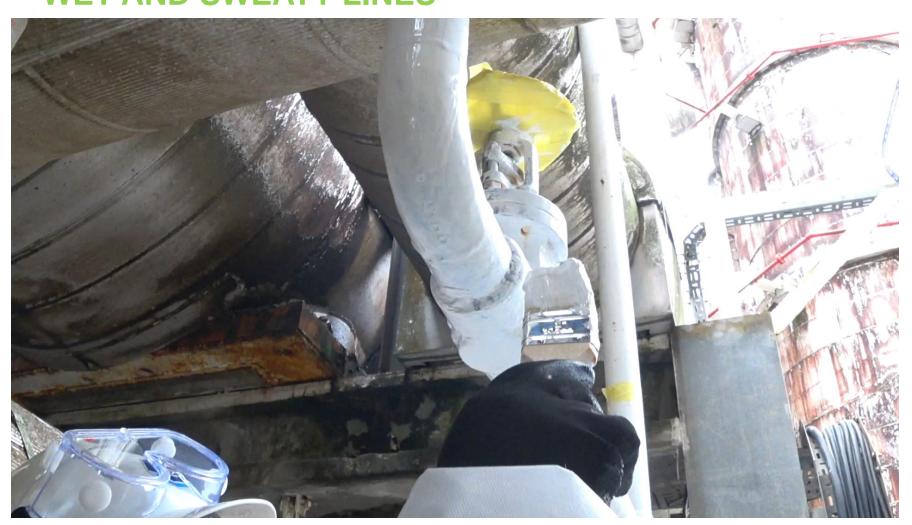

# APPLIED OVER ST2 SUBSTRATE PREPARED SURFACE ON COLD SURFACE TEMPERATURE (13 - 25 Degree C) – WET AND SWEATY LINES