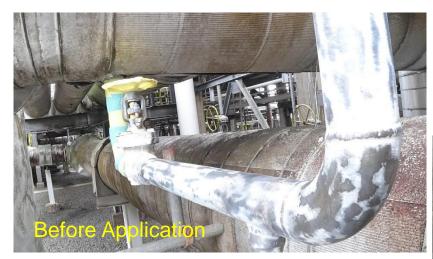

# APPLIED OVER ST2 SUBSTRATE PREPARED SURFACE ON HOT SURFACE TEMPERATURE (60 - 70 Degree C)

#### Touch dry - 25 minutes