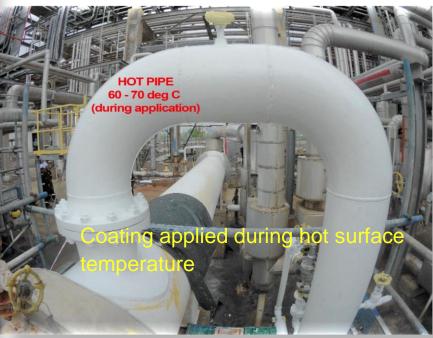

# APPLIED OVER ST2 SUBSTRATE PREPARED SURFACE ON HOT SURFACE TEMPERATURE (60 - 70 Degree C)

#### Touch dry – 25 minutes

Case Studies