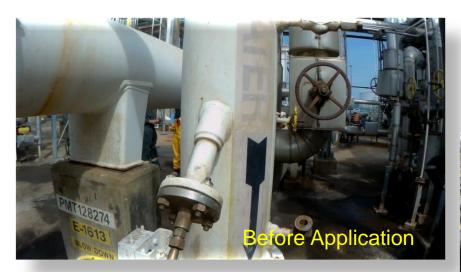

# APPLIED OVER ST2 SUBSTRATE PREPARED SURFACE ON HOT SURFACE TEMPERATURE (60 - 70 Degree C)

#### Touch dry – 25 minutes

Case Studies